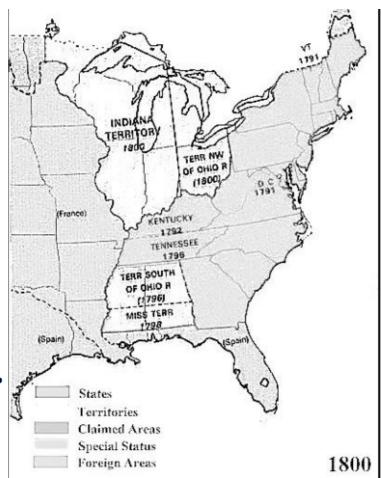

## What did America look like in 1800?

Highlight British territory yellow, Highlight Spanish Territory green, Highlight French Territory blue, Label the remaining states, Label Atlantic Ocean & Gulf of Mexico, Label Ohio River and Mississippi River.